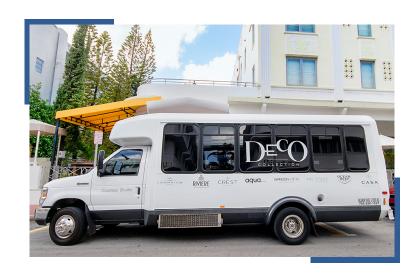

## SHUTTLE

Shuttle pick up at MIA is located at **South Terminal J, Second Level (Departures), Door 28.** 

Our shuttle is a **white bus**, with Deco Collection Group logos. Please keep in mind that you must show proof of reservation to the driver in order to board the shuttle.