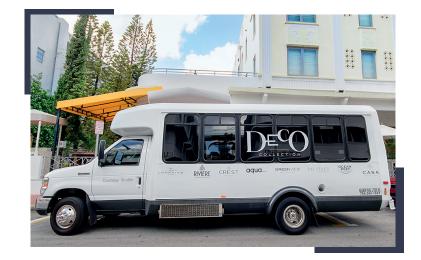

## SHUTTLE

Shuttle pick up at MIA is located at **South Terminal J, Second Level (Departures), Door 28.** 

Our shuttle is a **white bus**, with Deco Collection Group logos. Please keep in mind that you must show proof of reservation to the driver in order to board the shuttle.