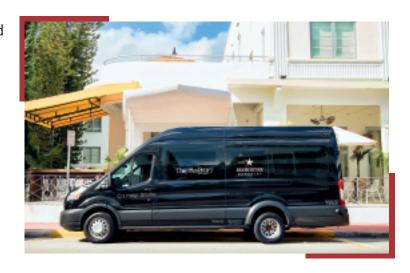

## SHUTTLE

As of December 11, shuttle pickup is located at **Terminal H, First Level** 

(Arrivals). Exit through **Door 22** and **cross the street** to the shuttle bus pickup point.

Our shuttle is a **black van**, with The Redbury and Ibertostar Berkeley logos. Please keep in mind that you must show proof of reservation to the driver in order to board the shuttle.