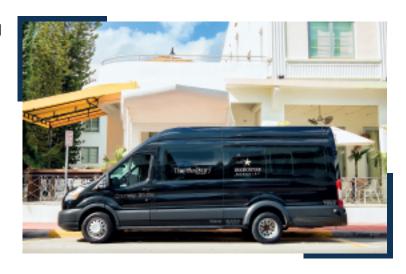

## SHUTTLE

As of December 11, shuttle pickup is located at **Terminal H, First Level** 

(Arrivals). Exit through **Door 22** and **cross the street** to the shuttle bus pickup point.

Our shuttle is a **black van**, with The Redbury and Ibertostar Berkeley logos. Please keep in mind that you must show proof of reservation to the driver in order to board the shuttle.