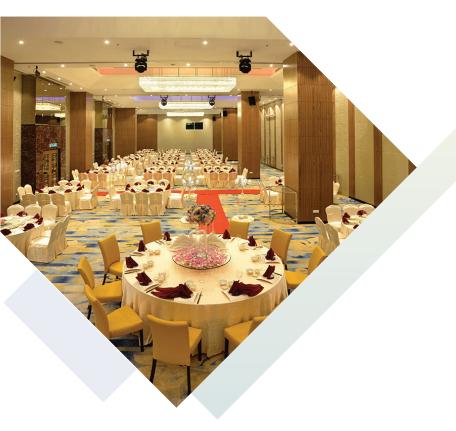

## **MEETING & CONVENTION**

Lexis Suites Penang presents an impressive range of meeting spaces and facilities, suitable for business events or social gatherings. Our professional team of banquet personnel are on hand to ensure flawless execution and seamless service, ensuring a successful event every time.

The Hibiscus Grand Ballroom measures 5,960 sq ft (554 sqm) and is able to accommodate up to 600 persons theatre style. Equipped with state-of-the-art audio visual facilities, the ballroom can be partitioned into four separate rooms.