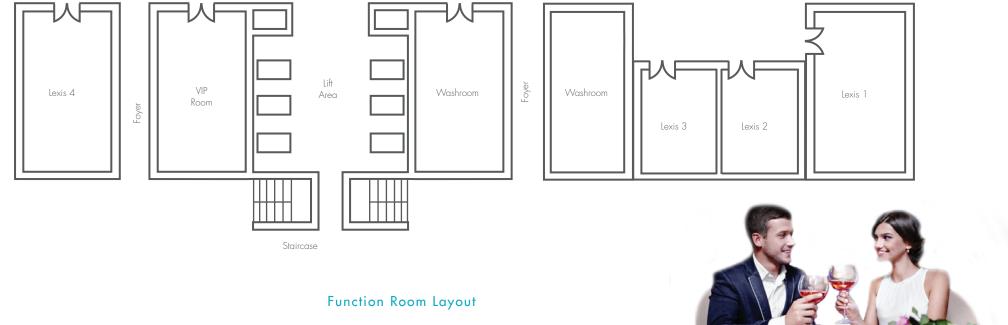

Meanwhile smaller scale meetings are adequately catered for, with another four function rooms of varying sizes. Additionally, there is also a VIP holding room for important guests and dignitaries.

The Sky Terrace, located at level 24, is an ideal alternative for medium-scale alfresco banquet and social gatherings that offers an awesome view of its surroundings.

## Function Room Dimension and Seating Capacity

| Venue<br>First Floor | Banquet<br>Reception | Theatre | Classroom | U-Shape | Hollow<br>Square | Boardroom | Dimension<br>(m) | Area<br>(sq m) | Ceiling (m) |
|----------------------|----------------------|---------|-----------|---------|------------------|-----------|------------------|----------------|-------------|
| Hibiscus Ballroom    | 380                  | 600     | 252       | *       | *                | *         | 42 x 13.18       | 554            | 6           |
| Hibiscus 1           | 90                   | 192     | 72        | 30      | 36               | 25        | 11 X 13.18       | 145            | 6           |
| Hibiscus 2           | 90                   | 120     | 54        | 30      | 36               | 25        | 8.5 X 13.18      | 112            | 6           |
| Hibiscus 3           | 110                  | 180     | 72        | 33      | 42               | 25        | 11 X 13.18       | 145            | 6           |
| Hibiscus 4           | 90                   | 120     | 54        | 30      | 36               | 25        | 8.2 X 13.18      | 108            | 6           |
| VIP Room             | *                    | *       | *         | *       | *                | *         | 3.04 X 8.79      | 26             | 4           |
| LEXIS 1              | 40                   | 50      | 27        | 21      | 24               | 19        | 6 X 11.79        | 70             | 4           |
| LEXIS 2              | 30                   | 40      | 18        | 15      | 18               | 13        | 5.79 X 7.79      | 45             | 4           |
| LEXIS 3              | 30                   | 40      | 18        | 15      | 18               | 13        | 5.5 X 7.79       | 42             | 4           |
| LEXIS 4              | 20                   | 20      | 12        | 9       | 12               | 7         | 4 X 7.29         | 29             | 4           |