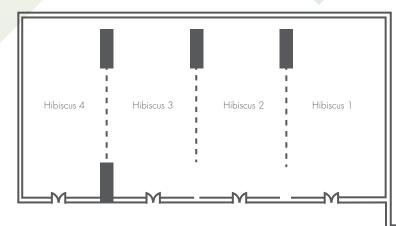

The Hibiscus Grand Ballroom measures 5,960 sq ft (554 sqm) and is able to accommodate up to 600 persons theatre style. Equipped with state-of-the-art audio visual facilities, the ballroom can be partitioned into four separate rooms.

## Function Room Dimension and Seating Capacity

| Venue<br>First Floor | Banquet<br>Reception | Theatre | Classroom | U-Shape | Hollow<br>Square | Boardroom | Dimension<br>(m) | Area<br>(sq m) | Ceiling (m) |
|----------------------|----------------------|---------|-----------|---------|------------------|-----------|------------------|----------------|-------------|
| Hibiscus Ballroom    | 380                  | 600     | 252       | *       | *                | *         | 42 x 13.18       | 554            | 6           |
| Hibiscus 1           | 90                   | 192     | 72        | 30      | 36               | 25        | 11 X 13.18       | 145            | 6           |
| Hibiscus 2           | 90                   | 120     | 54        | 30      | 36               | 25        | 8.5 X 13.18      | 112            | 6           |
| Hibiscus 3           | 110                  | 180     | 72        | 33      | 42               | 25        | 11 X 13.18       | 145            | 6           |
| Hibiscus 4           | 90                   | 120     | 54        | 30      | 36               | 25        | 8.2 X 13.18      | 108            | 6           |
| VIP Room             | *                    | *       | *         | *       | *                | *         | 3.04 X 8.79      | 26             | 4           |
| LEXIS 1              | 40                   | 50      | 27        | 21      | 24               | 19        | 6 X 11.79        | 70             | 4           |
| LEXIS 2              | 30                   | 40      | 18        | 15      | 18               | 13        | 5.79 X 7.79      | 45             | 4           |
| LEXIS 3              | 30                   | 40      | 18        | 15      | 18               | 13        | 5.5 X 7.79       | 42             | 4           |
| LEXIS 4              | 20                   | 20      | 12        | 9       | 12               | 7         | 4 X 7.29         | 29             | 4           |