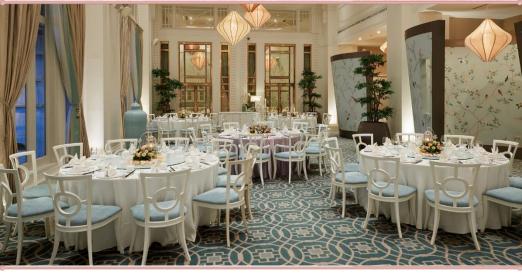

## JADE WEDDING DINNER PACKAGE

- A sumptuous menu created by Jade restaurant's culinary team
- Free flow of soft drinks and Chinese tea for the duration of your event
- A Champagne bottle and tower for your toasting ceremony
- Complimentary 80 glasses of Tiger Beer
- A bottle of complimentary house wine with every 10 guaranteed guests
- Fresh floral centerpiece to accentuate the tables
- Specially designed invitation cards for 60% of your invited guaranteed guests (excludes printing of customized text)
- Exclusive wedding favour for all guests
- Complimentary guest book and usage of an Ang Bao Box
- Complimentary usage of two units wireless handheld microphones
- Complimentary usage of two units LED TV screens for projection
- Complimentary food tasting for up to eight persons of your selected menu from Mondays to Fridays (reservation is subject to availability)
- Complimentary parking coupons for 20% of your guests based on guaranteed attendance
- One-Night Stay in our Collyer Suite with gourmet breakfast for two persons