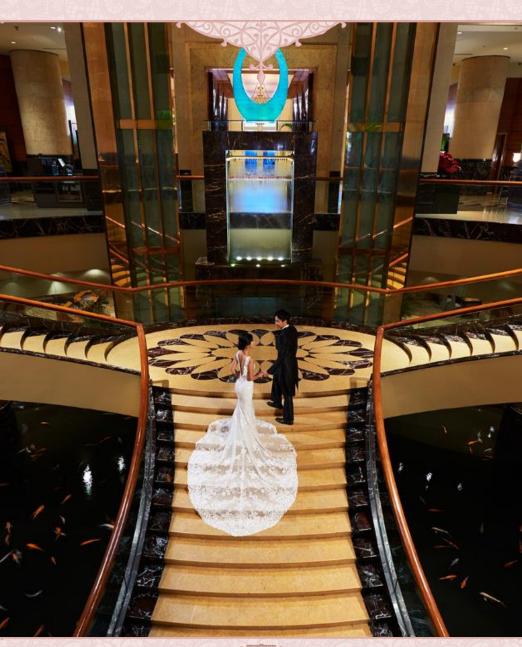

# WEDDINGS AT THE FULLERTON HOTEL SINGAPORE



## JADE WEDDING DINNER PACKAGE



- A sumptuous menu created by Jade restaurant's culinary team
- Free flow of soft drinks and Chinese tea for the duration of your event
- A Champagne bottle and tower for your toasting ceremony
- Complimentary 80 glasses of Tiger Beer
- A bottle of complimentary house wine with every 10 guaranteed guests
- Fresh floral centerpiece to accentuate the tables
- Specially designed invitation cards for 60% of your invited guaranteed guests (excludes printing of customized text)
- Exclusive wedding favour for all guests
- Complimentary guest book and usage of an Ang Bao Box
- Complimentary usage of two units wireless handheld microphones
- Complimentary usage of two units LED TV screens for projection
- Complimentary food tasting for up to eight persons of your