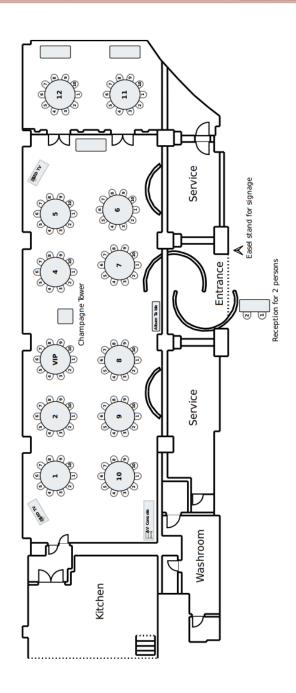

sted Duck with Plum Sauce
Tea Smoked Bean Curd Sheet Carrot Roll

红烧竹笙燕窝羹 Braised Bird's Nest Soup with Bamboo Pith

XO酱带子夏果芦笋 Sautéed Scallop with Macadamia Nuts and Asparagus in XO Chili Sauce

> 港式蒸笋壳鱼 Steamed Marble Goby in Hong Kong Style

> > 玉兰菜园鸡

Steamed Kampong Chicken with Mushroom, Carrot and Kai Lan

蚝皇海参鲍片菠菜

Braised Sea Cucumber and Sliced Abalone with Spinach in Oyster Sauce

香港炒面

Wok-fried Noodle in Hong Kong Style

杨枝甘露青柠冻

Chilled Cream of Mango with Pomelo, Sago and Green Lime Jelly

Chinese Tea

\$1,499.00++ per table of 10 persons

Price is subject to service charge and thereafter, prevailing government taxes

Mondays to Sundays, including eve of Public Holidays and Public Holidays (Based on a minimum of 100 persons and maximum of 120 persons)



## JADE FLOOR PLAN