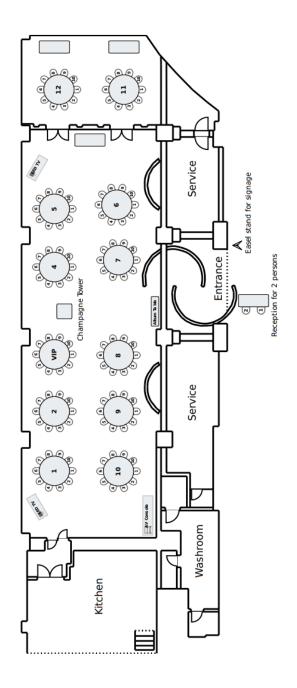

Chicken Consommé with Abalone, Cordyceps Fungus and Dried Scallop

油泡带子芦笋伴椒盐莲藕 Sautéed Scallop with Asparagus served with Crispy Lotus Root in Spice Fragrant Salt

> 菜莆乌榄蒸金目鲈 Steamed Sea Bass in Preserved Olive and Pickle Radish

蚝皇香菇百灵菇菠菜 Stewed Shitake Mushroom and Bailing Mushroom with Spinach in Oyster Sauce

> 脆皮烧鸡 Crispy Roasted Chicken

飘香荷叶饭 Wok-fried Fragrant Rice wrapped in Lotus Leaf

八宝甜汤 Double-boiled Snow Fungus, Longan, Red Dates, Gingko Nut, Sea Olives and Lotus Seed

Chinese Tea

\$1,299.00++ per table of 10 persons

Price is subject to service charge and thereafter, prevailing government taxes

Mondays to Sundays, including eve of Public Holidays and Public Holidays (Based on a minimum of 100 persons and maximum of 120 persons)

THE FULLERTON HOTEL

### JADE FLOOR PLAN