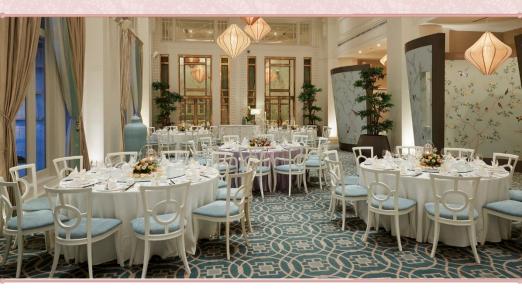

# WEDDINGS AT THE FULLERTON HOTEL SINGAPORE



THE FUELERTON HOTEL

## JADE WEDDING LUNCH PACKAGE



- A sumptuous menu created by Jade restaurant's culinary team
- Free flow of soft drinks and Chinese tea for the duration of your event
- A Champagne bottle and tower for your toasting ceremony
- A bottle of complimentary house wine with every 10 guaranteed guests
- Fresh floral centerpiece to accentuate the tables

Specially designed invitation cards for 60% of your invited guaranteed guests (excludes printing of customized text)

- Exclusive wedding favour for all guests
- Complimentary guest book and usage of an Ang Bao Box
- Complimentary usage of two units wireless handheld microphones
- Complimentary usage of two units LED TV screens for projection

\* Complimentary food tasting for up to eight persons of your selected menu from Mondays to Fridays (reservation is subject to availab