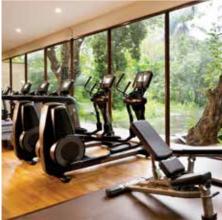

## Complimentary Benefits At The Club Inclusive Of:

• Welcome drink upon arrival • Breakfast at Senja Restaurant from 6.30am to 10.30am • In-room coffee and tea making facilities • All Day Coffee and Tea at The Lounge. Specialty coffee (Cappuccino, Cafe Latte, Mocha Latte, Espresso etc) will be based on ala carte menu price • Cocktail hour at The Lounge from 5.00pm to 7.00pm • Club Concierge Services • Wireless internet broadband access • Use of the Fitness Centre and The Swimming pool at The Club • Complimentary use of Boardroom for I hour per stay, after which, hourly rental rate shall apply and subject to availability of space • Terms and Conditions apply