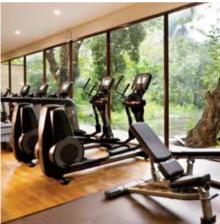

## Complimentary Benefits At The Club Inclusive Of:

• Welcome drink upon arrival • Breakfast at Senja Restaurant from 6.30am to 10.30am • In-room coffee and tea making facilities • All Day Coffee and Tea at The Lounge. Specialty coffee (Cappuccino, Cafe Latte, Mocha Latte, Espresso etc) will be based on ala carte menu price • Cocktail hour at The Lounge from 5.00pm to 7.00pm • Club Concierge Services • Wireless internet broadband access • Use of the Fitness Centre and The Swimming pool at The Club • Complimentary use of Boardroom for I hour per stay, after which, hourly rental rate shall apply and subject to availability of space • Terms and Conditions apply